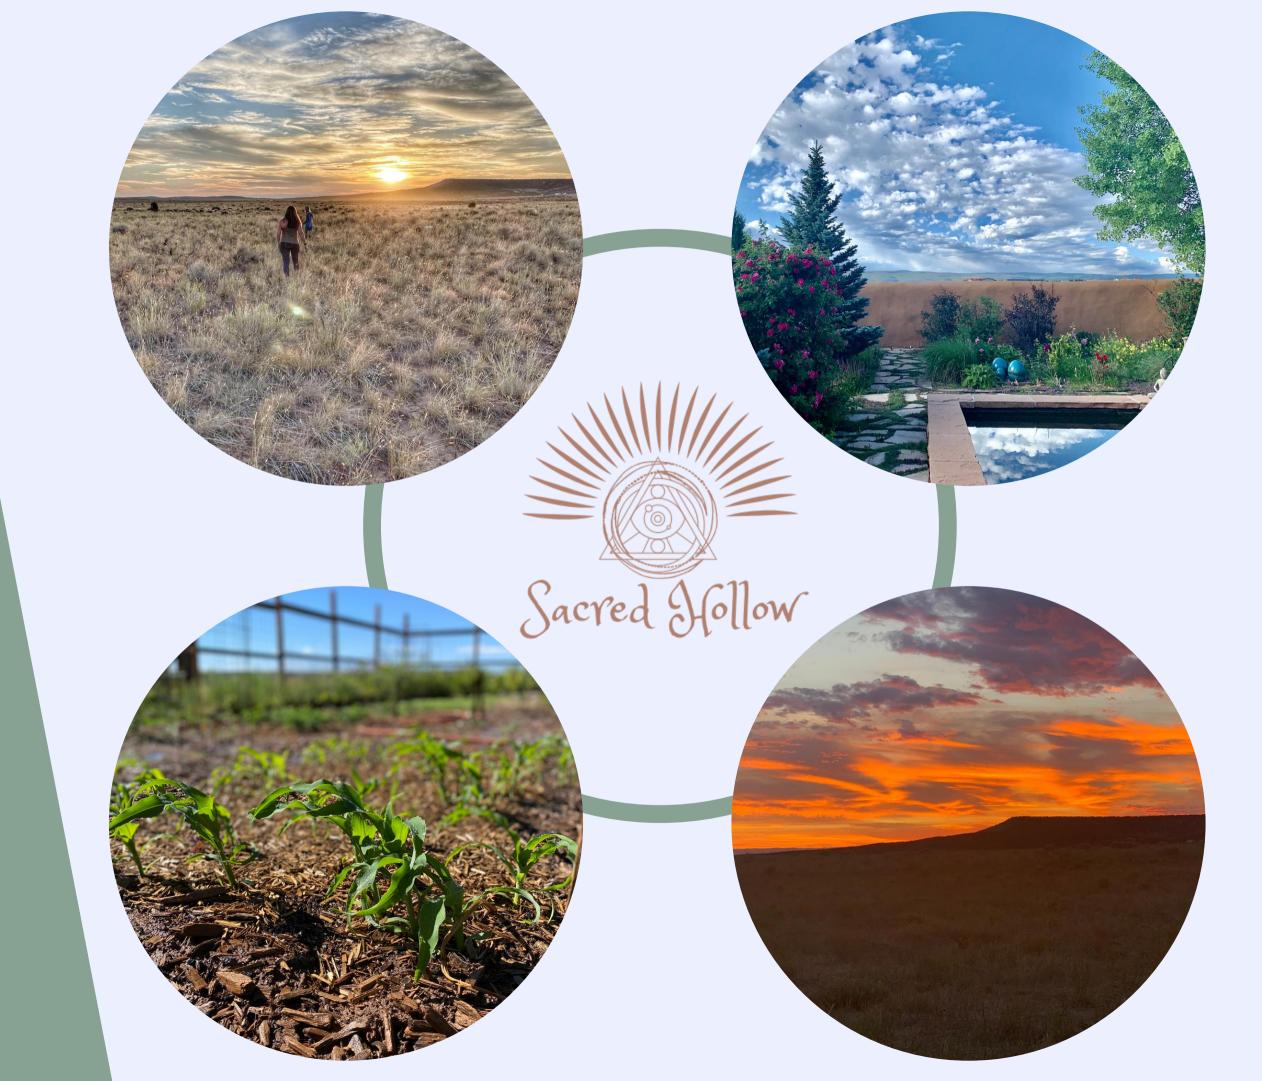

### SACRED HOLLOW RANCH

- · 60 Acres of Natural Sage Brush
- · Locally Grown Produce
- · Private Meditation Garden
- · 850 Square Foot Yoga Studio
- · World Famous Milky Way Star Gazing
- · Daily Yoga Practice
- · Daily Guided Meditation
- · Daily Pranayama Practice

### NOURISHING HOME GROWN MEALS

- Our kitchen lovingly crafts food that benefits both your body and mind. Meals are made fresh with locally sourced organic ingredients and Sacred Hollows produce.
- Traditional season-extending methods such as lactofermentation, pickling,
  freezing, curing, canning and
  drying help sustain our farm too table approach year round.