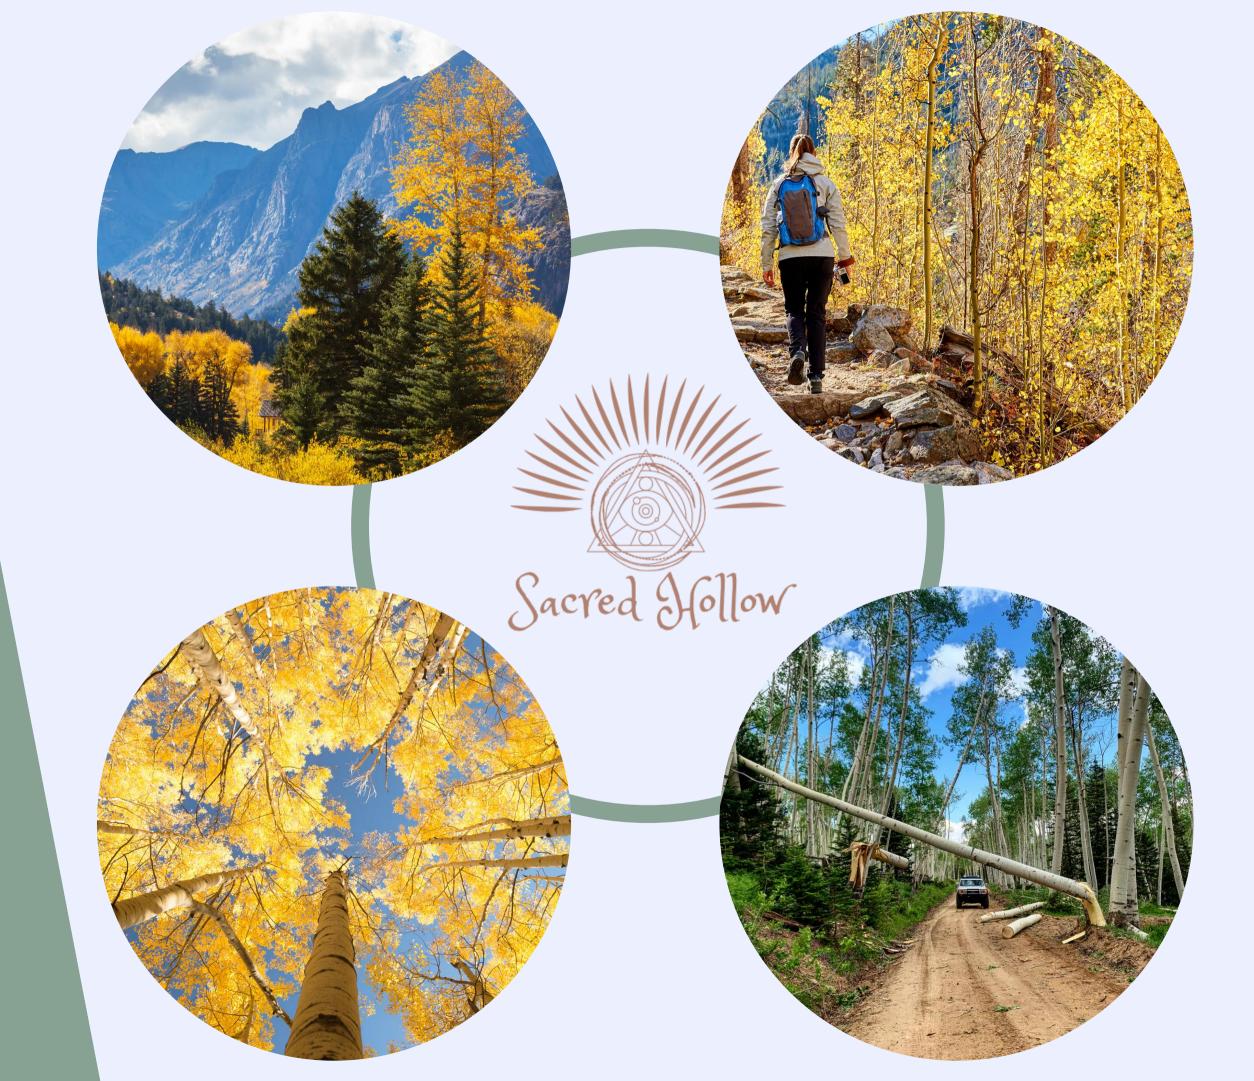

# AUTUMN COLOR CHANGE IN THE ASPEN FOREST

Behold the magnificence
of Colorado's Aspen
forests as the fall weather
transforms the landscape
into a briliant display of
autumn color.

#### FALL IN COLORADO

- · Hike and explore some of the most beautiful mountains on our planet, as the aspen leaves put on a beautiful autumn color display.
- · Sacred Hollow Ranch has one of the longest periods of fall colors anywhere in the world because there are five different climate zones within 60 miles of the facility.