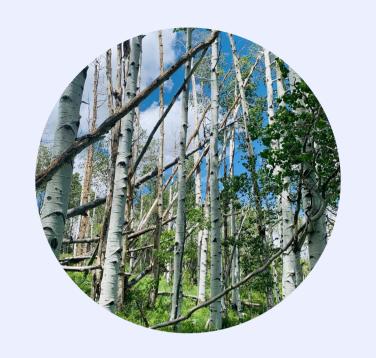

# AUTUMN COLOR CHANGE IN THE ASPEN FOREST

Behold the magnificence
of Colorado's Aspen
forests as the fall weather
transforms the landscape
into a briliant display of
autumn color.