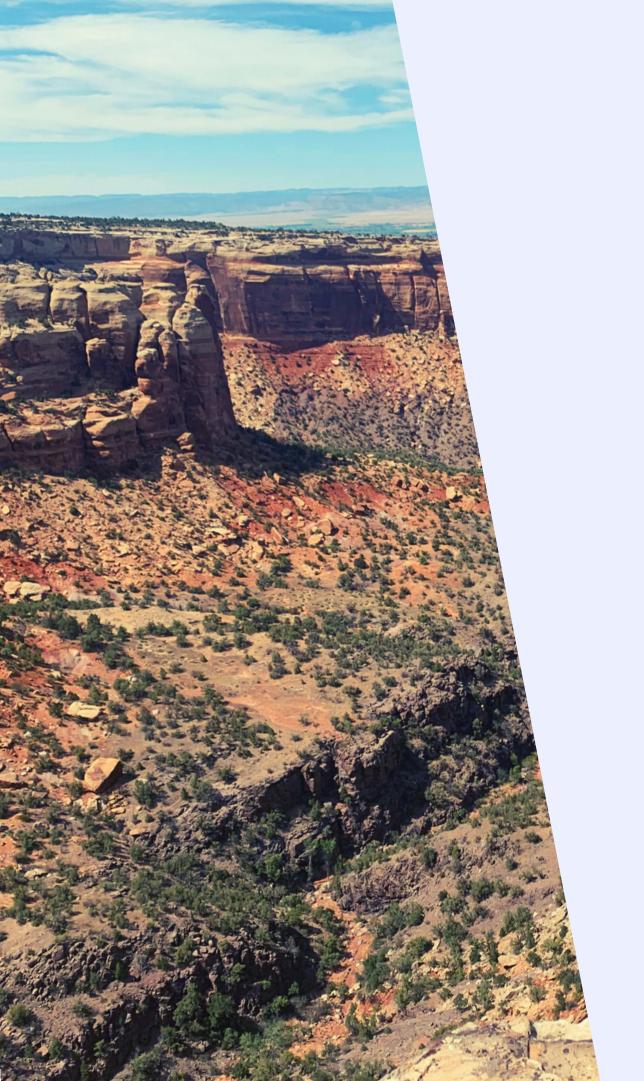

Nestled high above the red rocks of Colorado National Monument Sacred Hollow Ranch spans 60-acres of healing sage brush and restorative natural elements.

METAMORPHISIS | 2020

#### ADVENTURES

Experience the
transformitive power of
the red rocks as you
adventure through
Colorado National
Monument.